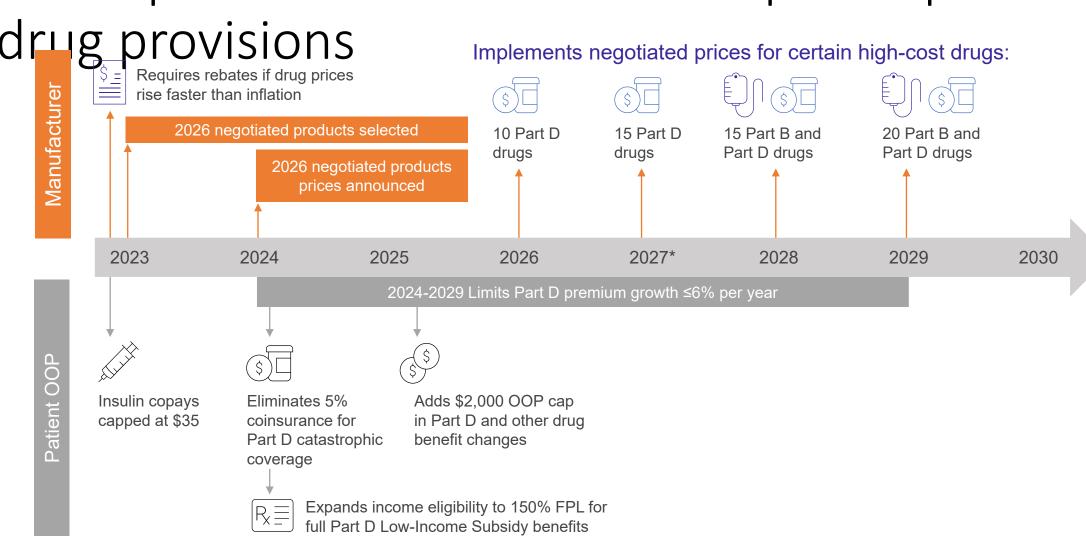

# IRA implementation timeline for prescription

### **Drug negotiation**

- Directs Medicare to negotiate for:
  - 10 Part D drugs in 2026
  - 15 Part D drugs in 2027
  - 15 Part D and Part B drugs in 2028
  - 20 Part D and Part B drugs in 2029+
- Applies to heavily utilized drugs, drugs outside of their initial exclusivity periods, biosimilar competition
- Negotiation process determines the new manufacturer fair price