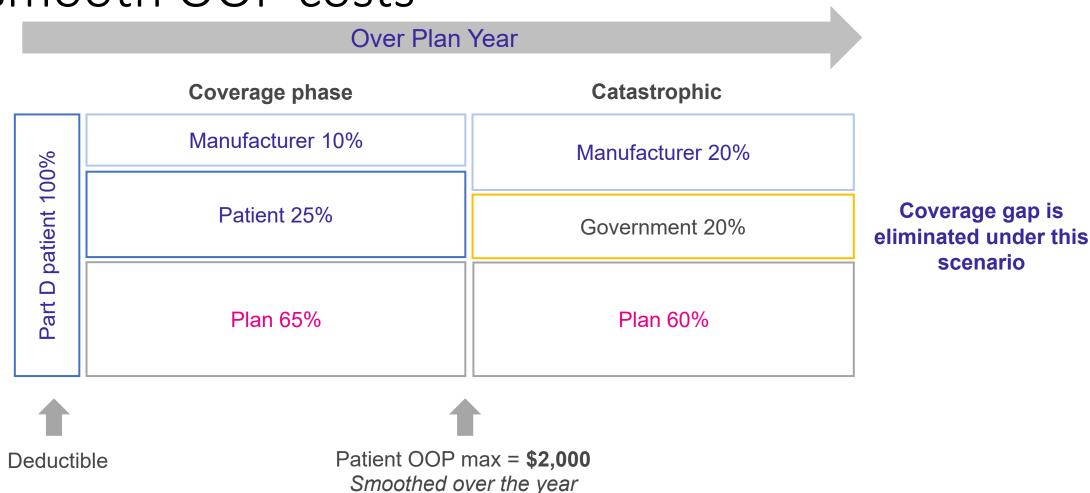

## ...therefore, the Part D benefit redesign institutes a true OOP cap with a mechanism to smooth OOP costs

Other important Part D provisions address affordability Insulin copay caps Smoothing mechanism UUU 00000 Transition period for liability Low-income subsidy expansion