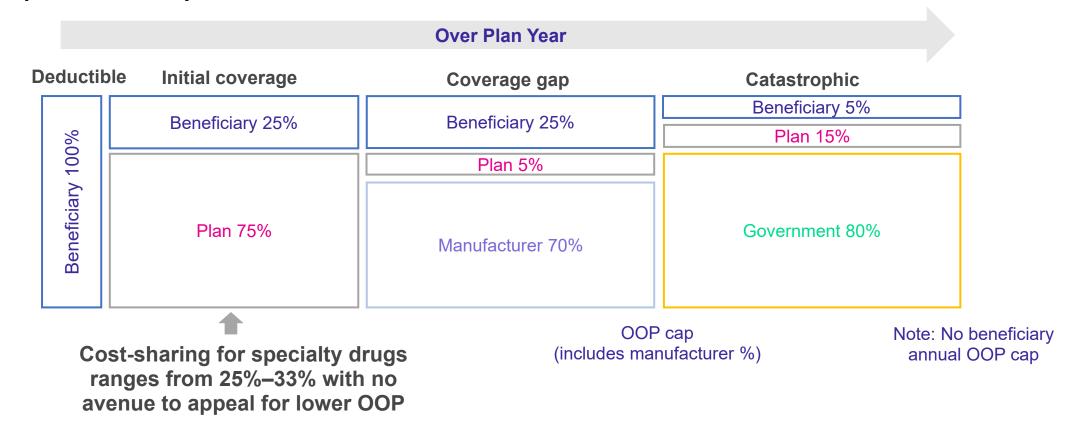

# Standard Medicare Part D beneficiaries currently face significant (OOP) costs for specialty medications...

5/18/2023 out of pocket.

## ...therefore, the Part D benefit redesign institutes a true OOP cap with a mechanism to smooth OOP costs

Other important Part D provisions address affordability Insulin copay caps Smoothing mechanism UUU 00000 Transition period for liability Low-income subsidy expansion